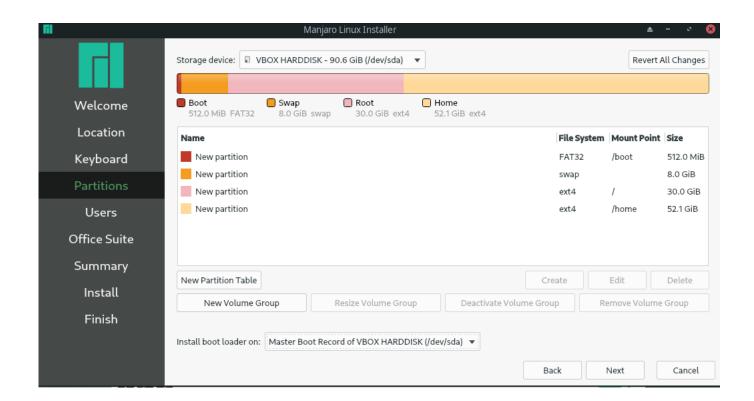

### <u>Download Driver Pack Solution 2013 Terbaru</u>

So once again, I am going to present things in a sort of backwards order - I'm going to show the installation dialog, and I'm going to run through the installation in the simplest possible way.. If you don't know what MBR, GPT or EFI mean, don't worry: it basically means the laptop disk I use will be very similar to most computers purchased with Windows 7 or older, but not like one with Windows 8 or Windows 10. <u>Download Zero-g Nostalgia Vsti Dxi Rtas Au For Mac</u>

**Data Burning Software For Mac** 

In order to understand disk partitioning and make really good, informed decisions about this part of installing Linux, a lot of underlying information is required.. I will be using an old Lenovo T400 notebook running Windows 7, with MBR disk partitioning and legacy BIOS boot - I will not discuss GPT partitioning or EFI boot in this post.. google com/8 In the comments on my recent posts about installing Linux on a netbook for a novice user (and my own ), someone mentioned that figuring out the disk partitioning was very difficult and particularly intimidating for new (or prospective) Linux users.. I suppose that is true, and I have to admit that I haven't contributed much to solving this issue in my blog, because every time I write about a Linux installer, I just sort of wave my hands at that part and say 'pay no attention to that man behind the curtain' because the partitioning on my systems is far too complicated to be used as an example.. NO partisi swap Perlu di SD! Program ini tidak partisi kartu SD Untuk memeriksa apakah ok, ketik 'bebas' di app Terminal!Twitter: @ azatoth77 Google+: https://plus.. If I try to present all of that first, though, a lot of readers are going to give up and move on to a more interesting article. e828bfe731 How To Reinstall Realtek Audio Driver Windows 10